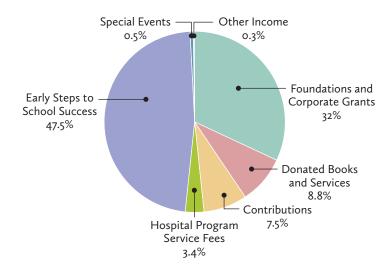

## PUBLIC SUPPORT AND REVENUES

| Foundations and Corporate Grants | \$<br>682,294 |
|----------------------------------|---------------|
| Donated Books and Services       | 188,221       |
| Contributions                    | 161,123       |
| Hospital Program Service Fees    | 72,500        |
| Early Steps to School Success    | 1,014,176     |
| Special Events                   | 10,000        |
| Other Income                     | 5,636         |

**Total Public Support and Revenues** 2,133,950