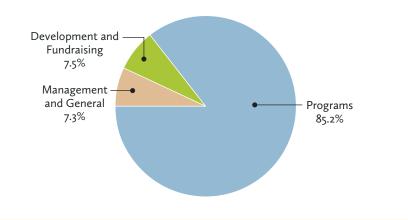

### **FUNCTIONAL EXPENSES**

| Increase in Net Assets      | \$<br>1,045,748 |
|-----------------------------|-----------------|
| Total Expenses              | 1,088,202       |
| Management and General      | 81,321          |
| Development and Fundraising | 79,657          |
| Programs                    | \$<br>927,224   |
|                             |                 |